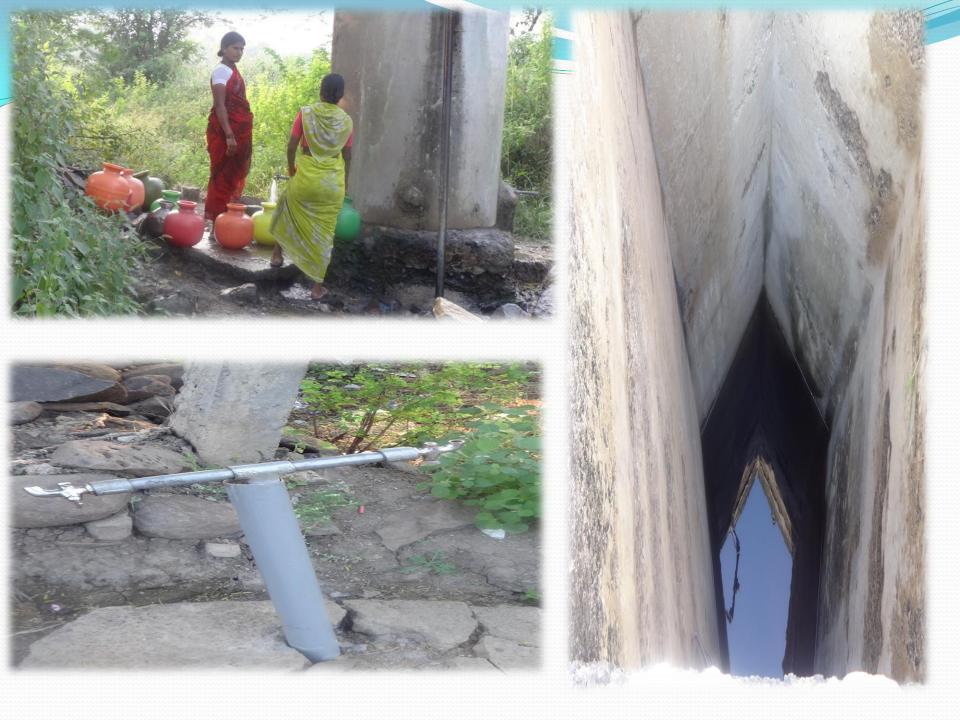

# Appreciable features about the village

- Water supply
- Communal Harmony
- Micro-Irrigation (Drip Irrigation)
- Check Dams (2)
- Good connectivity to the city

#### 5. Land and water problems

- Depleting water table
- Unsustainable ground water extraction
- Salinity
- Drinking water: Lack of purification/treatment