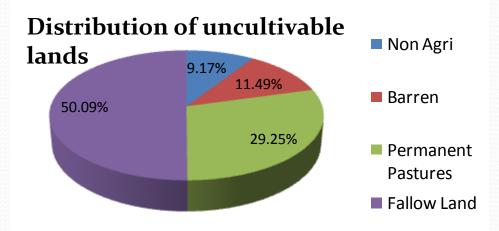

### The Participants are...

The people of the village &

Mr. Rahul Raichur (GL) Mr. Nikhil Agarwal

Ms. Anshu Yadav

Mrs. Poonam Bhatt



### Brief demographic overview...











### Agriculture & Land holdings



#### Distribution of land holdings



### Geography

- Northern part of Karnataka
- Semi-arid (50-60 cms rainfall)
- Drought prone
- Black with patches of red (locally Maradi soil)

### Social Setup

- Main village and Tanda (Banjara community)
- Predominantly SC population (>60%)
- Caste base zonation
- Lingayats are the dominant castes

### **Economic setup**

- Agriculture (toor dal, jowar, sunflower)
- Recently sugarcane
- 50% self cultivators, 20% agricultural labourers (majority women)
- Out-Migration to city

# Appreciable features about the village

- Water supply
- Communal Harmony
- Micro-Irrigation (Drip Irrigation)
- Check Dams (2)
- Good connectivity to the city





# Our work in the village First 2 days ....

- Started with Transact Walk, PLA Exercise, Resource and Social