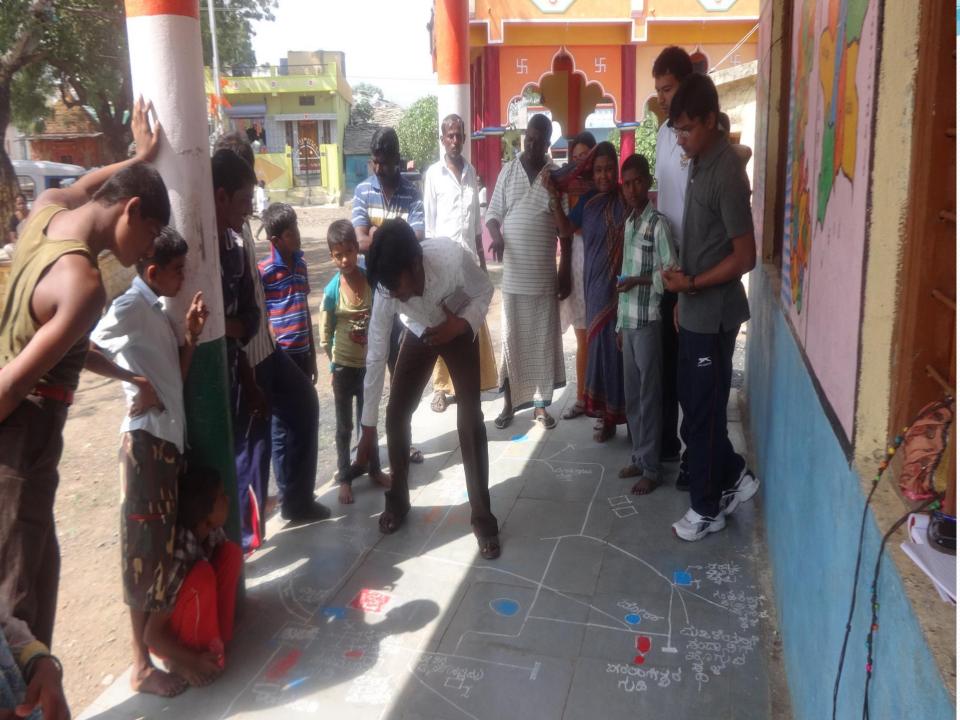

# Our work in the village First 2 days ....

- Started with Transact Walk, PLA Exercise, Resource and Social Mapping, Seasonality Analysis, Venn diagram
- Door to door survey (>75% of the village)
- Meeting with the Panchayat functionaries, officials, village elders, teachers, anganwadi workers, ASHAs, farmers

### Resource Map....

### Social Map

Employment Season har rest WINTER र्वेष दिश्च ८० वित श्रेष्ट यो वित CPZZ धुरुद्ध न्यान है वर्ष

# Experience from the use of PLA tools

- Ice-breaker
- Salient features of the village
- Physical, Social, Economic, Religious understanding about the village
- Insights about the problems and prospects in the village