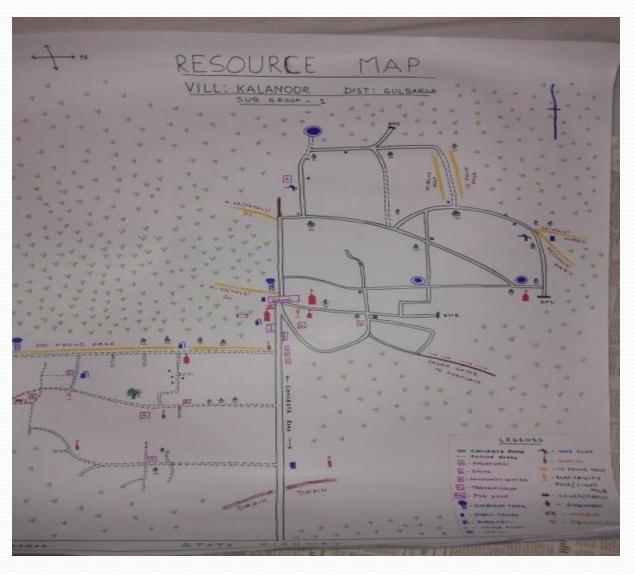

(Banjara community)
- Predominantly SC population (>60%)
- Caste base zonation
- Lingayats are the dominant castes

### **Economic setup**

- Agriculture (toor dal, jowar, sunflower)
- Recently sugarcane
- 50% self cultivators, 20% agricultural labourers (majority women)
- Out-Migration to city

# Appreciable features about the village

- Water supply
- Communal Harmony
- Micro-Irrigation (Drip Irrigation)
- Check Dams (2)
- Good connectivity to the city





# Our work in the village First 2 days ....

- Started with Transact Walk, PLA Exercise, Resource and Social Mapping, Seasonality Analysis, Venn diagram
- Door to door survey (>75% of the village)
- Meeting with the Panchayat functionaries, officials, village elders, teachers, anganwadi workers, ASHAs, farmers

### Resource Map....



### Social Map





















Employment Season har rest WINTER र्वेष दिश्च ८० वित श्रेष्ट यो वित CPZZ धुरुद्ध न्यान है वर्ष



# Experience from the use of PLA tools

- Ice-breaker
- Salient features of the village
- Physical, Social, Economic, Religious understanding about the village
- Insights about the problems and prospects in the village

## Our work in the village Later....

- "SAKALA": Karnataka Guarantee of Services to Citizens Act awareness address to the villagers groups
- Awareness address to the villagers about their rights
- Meeting with villagers being denied any services (IGNOAPS,etc)







### 1. Panchayats

- Proxy empowerment
- No panchayat office
- PDO
- Planning
- Operating expenditure > Development expenditure

### 2.Sanitation

- Cultural acceptance
- OD Sp