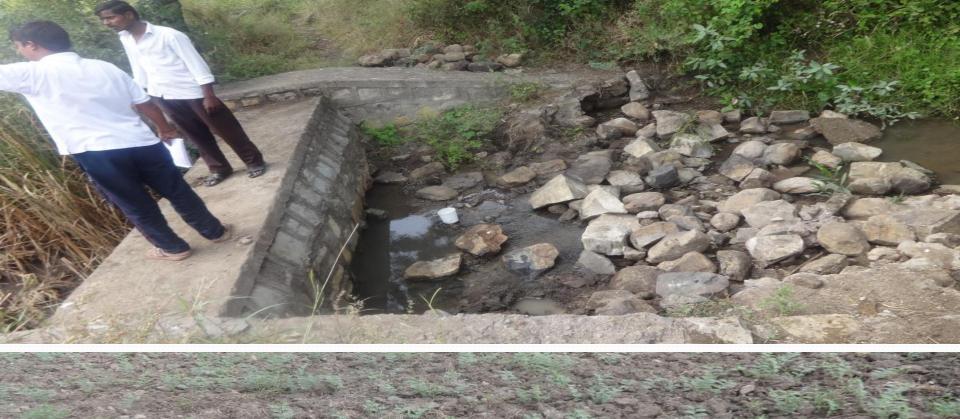

# Appreciable features about the village

- Water supply
- Communal Harmony
- Micro-Irrigation (Drip Irrigation)
- Check Dams (2)
- Good connectivity to the city