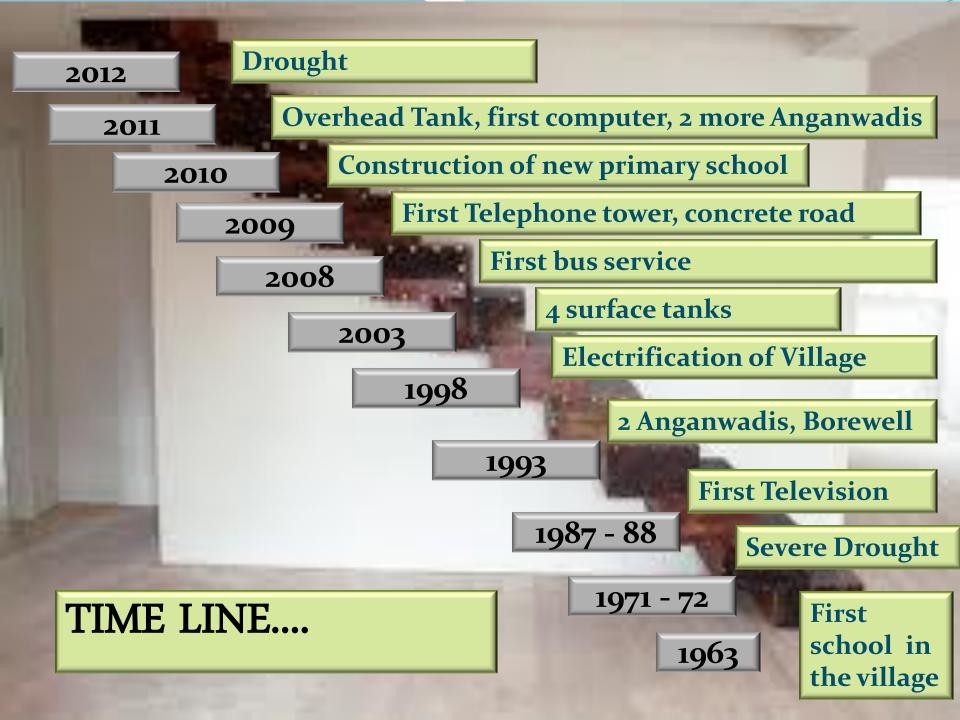

# Our work in the village First 2 days ....

- Started with Transact Walk, PLA Exercise, Resource and Social Mapping, Seasonality Analysis, Venn diagram
- Door to door survey (>75% of the village)
- Meeting with the Panchayat functionaries, officials, village elders, teachers, anganwadi workers, ASHAs, farmers