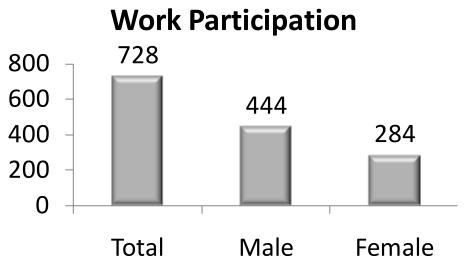

### **Economic setup**

- Agriculture (toor dal, jowar, sunflower)
- Recently sugarcane
- 50% self cultivators, 20% agricultural labourers (majority women)
- Out-Migration to city