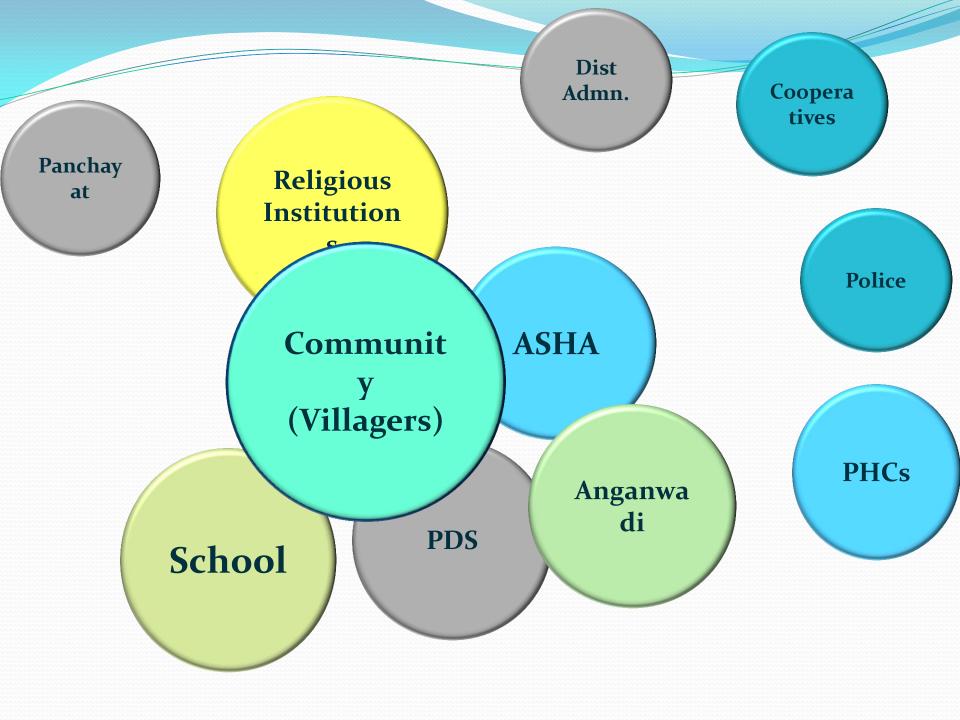

# Our work in the village First 2 days ....

- Started with Transact Walk, PLA Exercise, Resource and Social Mapping, Seasonality Analysis, Venn diagram
- Door to door survey (>75% of the village)
- Meeting with the Panchayat functionaries, officials, village elders, teachers, anganwadi workers, ASHAs, farmers