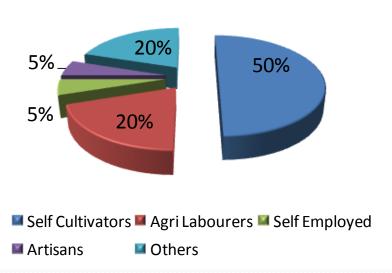

### Agriculture & Land holdings

### **Economic setup**

- Agriculture (toor dal, jowar, sunflower)
- Recently sugarcane
- 50% self cultivators, 20% agricultural labourers (majority women)
- Out-Migration to city