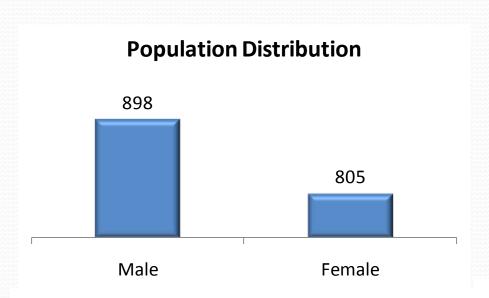

### The Participants are...

The people of the village &

Mr. Rahul Raichur (GL) Mr. Nikhil Agarwal

Ms. Anshu Yadav

Mrs. Poonam Bhatt



### Brief demographic overview...











### Agriculture & Land holdings



#### Distribution of land holdings



### Geography

- Northern part of Karnataka
- Semi-arid (50-60 cms rainfall)
- Drought prone
- Black with patches of red (locally Maradi soil)

### Social Setup

- Main village and Tanda (Banjara community)
- Predominantly SC population (>60%)
- Caste base zonation
- Lingayats are the dominant castes

### **Economic setup**

- Agriculture (toor dal, jowar, sunflower)
- Recently sugarcane
- 50% self cultivators, 20% agricultural labourers (majority women)
- Out-Migration to city

# Appreciable features about the village

- Water supply
- Communal Harmony
- Micro-Irrigation (Drip Irrigation)
- Check Dams (2)
- Good connectivity to the city





# Our work in the village First 2 days ....

- Started with Transa